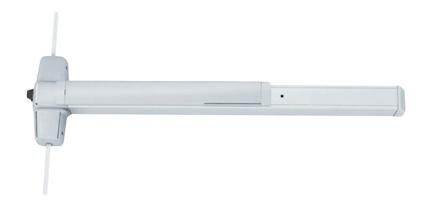

- Fingerless seal provides (RF Gasket to be used in lieu of fingerstock).
- Weather seals
- Step-over sill.

Simplex Exit Trim Pushbutton Lock w/ Lever Combination Entry LFIC Schlage Satin Chrome

Von Duprin 9957EO Three-Point Latching Exit Device