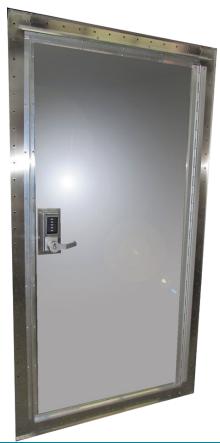

## **RF Shelter Door**

Our shelter door is designed for industrial exterior environments. The door leaf and frame are made from heavy duty stainless steel. Notable features include Fabric-Over-Foam gaskets contact surfaces which provide a durable and reliable door with minimal maintenance.

- Fingerless seal provides (RF Gasket to be used in lieu of fingerstock).
- Weather seals
- Step-over sill.

Simplex Exit Trim Pushbutton Lock w/ Lever Combination Entry LFIC Schlage Satin Chrome

Von Duprin 9957EO Three-Point Latching Exit Device