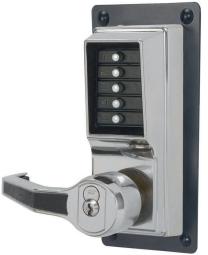

- Fingerless seal provides (RF Gasket to be used in lieu of fingerstock).
- Weather seals
- Step-over sill.

Simplex Exit Trim Pushbutton Lock w/ Lever Combination Entry LFIC Schlage Satin Chrome

Von Duprin 9957EO Three-Point Latching Exit Device