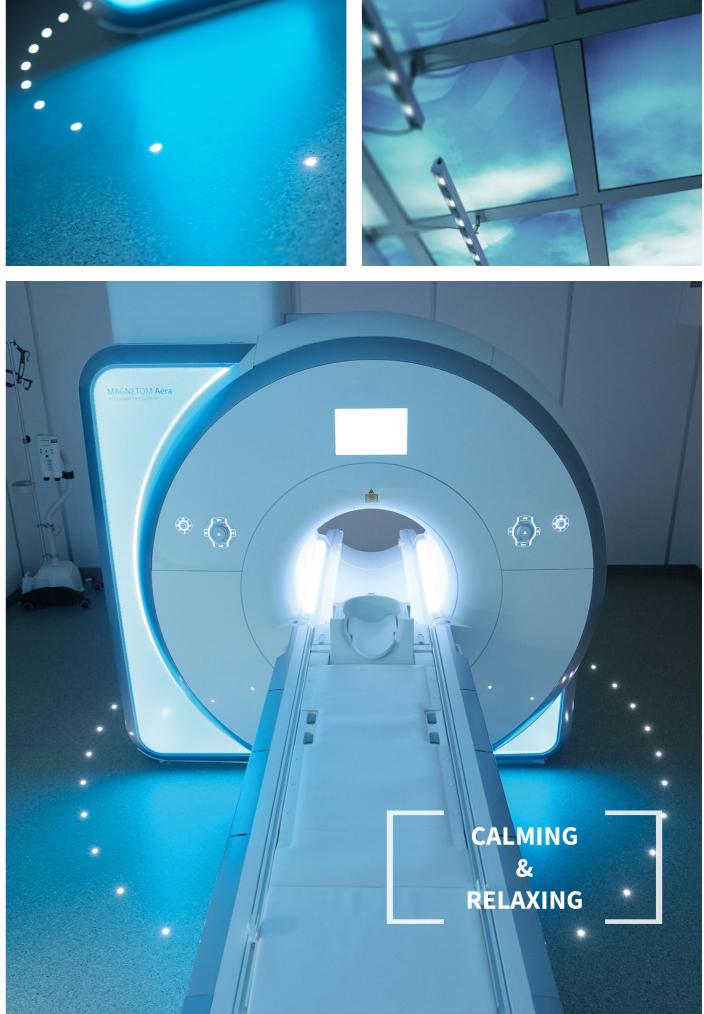

# LIGHTING DESIGN

### **LIGHT - THE FOURTH DIMENSION**

ons in the MRI room are shaped by the ment concepts is therefore another visual design. The lighting and media component of Albatross Projects' serdesign play a major role here. The de-vices.

The atmosphere and working conditi- velopment of lighting and entertain-

- Energy-saving LED lighting in various colours
- Backlit motifs for a calming effect
- Film projections for that certain feel-good atmosphere
- Installation of MRT-compatible screens