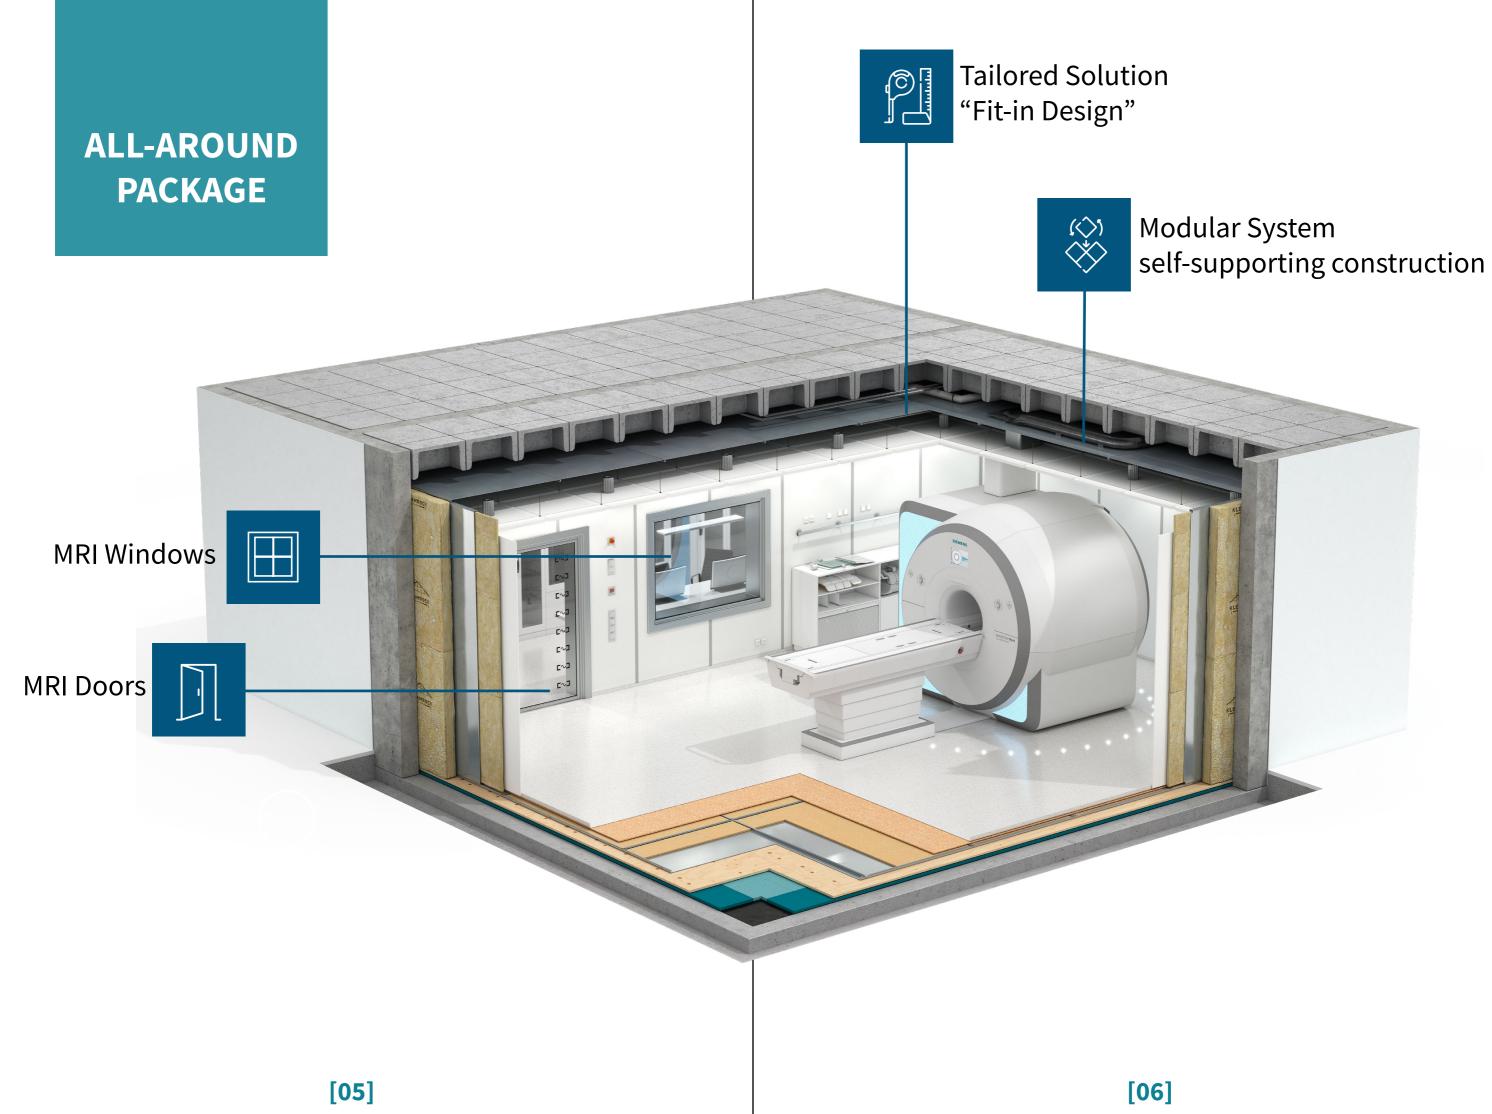

TURNKEY INSTALLATION

NO WELDING OR SOLDERING WORK -> NO FIRE HAZARD

INDIVIDUAL ADAPTATION THANKS TO THE FREESTAN-**DING ROOM DESIGN** 

ALL-ROUND SERVICE: DOOR MAINTENANCE

[03]

INTEGRATION OF INDIVIDUAL BUILDING AND AIR CONDITIO-NING TECHNOLOGY

SHIELDING **EFFECTIVENESS IN COMPLIANCE WITH** NSA 65/6

## **MODULE BY MODULE TO THE INDIVIDUAL SOLUTION**

The modular construction method of Albatross Projects offers the freedom to create individual solutions. No matter if it's for special designs with corner bevels, column or ceiling beam conversions.

## ADAPTATION TO EXISTING STRUCTURES

Ablatross Projects products offer the possibility of integrating individual building and air conditioning technology.

> IN ANY CASE THE RIGHT SOLUTION

SPATIAL REPRESENTATION