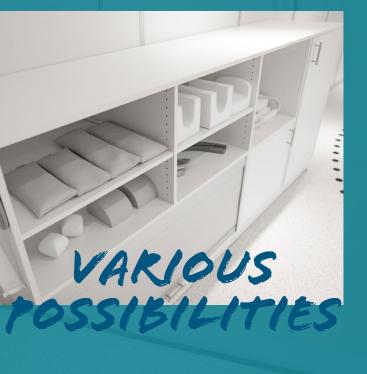

## **MODULE BY MODULE TO THE INDIVIDUAL SOLUTION**

The modular construction method of Albatross Projects offers the freedom to create individual solutions. No matter if it's for special designs with corner bevels, column or ceiling beam conversions.

## ADAPTATION TO EXISTING STRUCTURES

Ablatross Projects products offer the possibility of integrating individual building and air conditioning technology.

> IN ANY CASE THE RIGHT SOLUTION

SPATIAL REPRESENTATION

[10]

Antistatic flooring ■ Variety of colours & decors

Plasterboard with glass fibre wallpaper Melamine panels ■ Various wood decor panels

■ Raster cassette ceiling Various decor