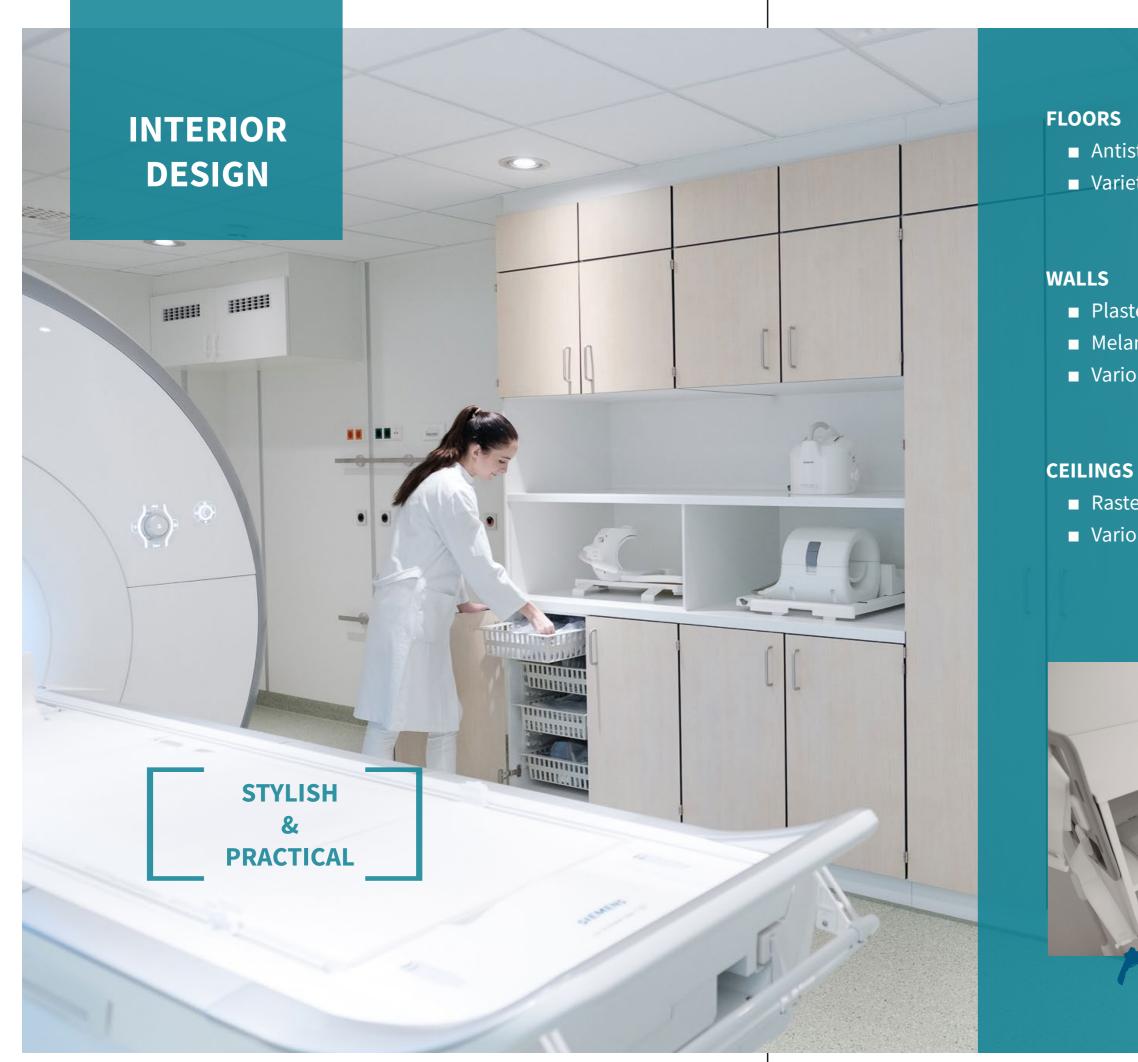

[10]

Antistatic flooring ■ Variety of colours & decors

Plasterboard with glass fibre wallpaper Melamine panels ■ Various wood decor panels

■ Raster cassette ceiling Various decor