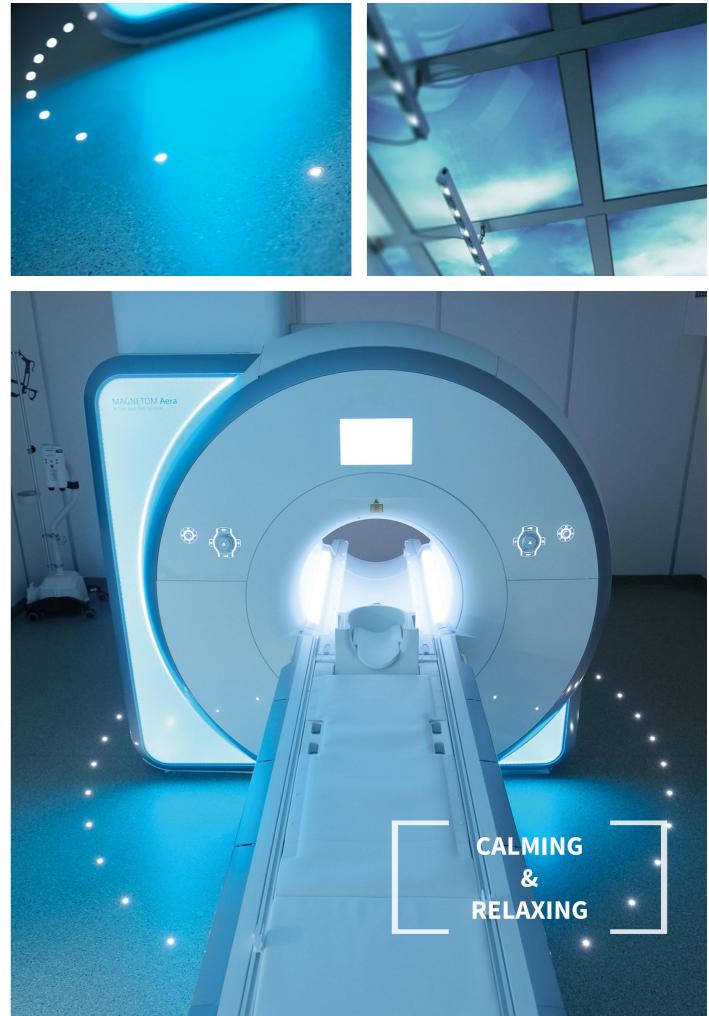

# LIGHTING DESIGN

### **LIGHT - THE FOURTH DIMENSION**

ons in the MRI room are shaped by the ment concepts is therefore another visual design. The lighting and media component of Albatross Projects' serdesign play a major role here. The de-vices.

The atmosphere and working conditi- velopment of lighting and entertain-

- Energy-saving LED lighting in various colours
- Backlit motifs for a calming effect
- Film projections for that certain feel-good atmosphere
- Installation of MRT-compatible screens