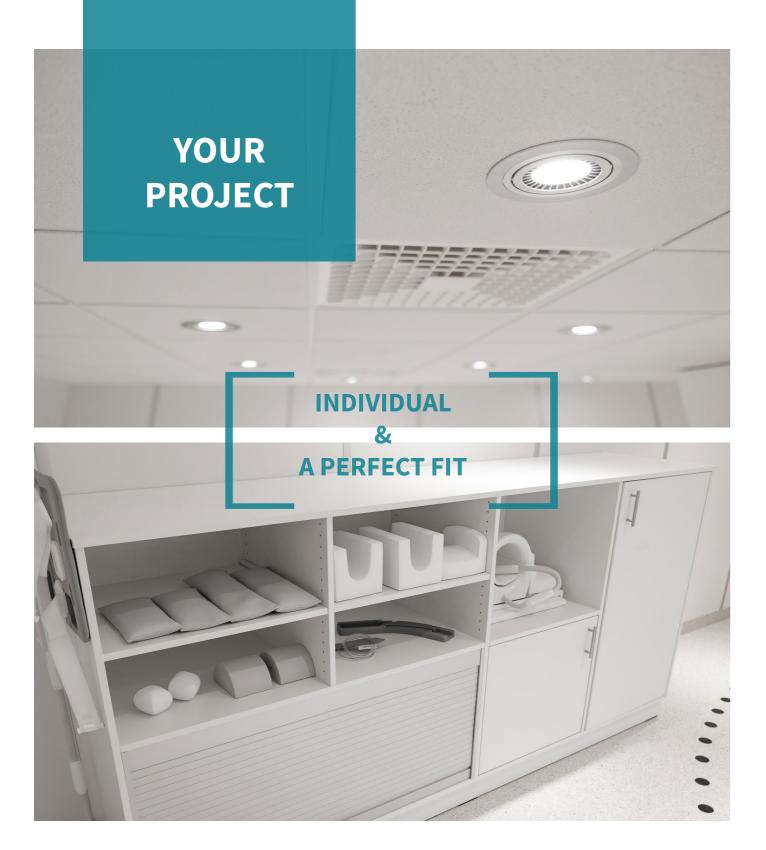

## **MODULE BY MODULE TO THE INDIVIDUAL SOLUTION**

The modular construction method of Albatross Projects offers the freedom to create individual solutions. No matter if it's for special designs with corner bevels, column or ceiling beam conversions.

## ADAPTATION TO EXISTING STRUCTURES

Ablatross Projects products offer the possibility of integrating individual building and air conditioning technology.

> IN ANY CASE THE RIGHT SOLUTION

SPATIAL REPRESENTATION

[10]

Antistatic flooring ■ Variety of colours & decors

Plasterboard with glass fibre wallpaper Melamine panels ■ Various wood decor panels

■ Raster cassette ceiling Various decor