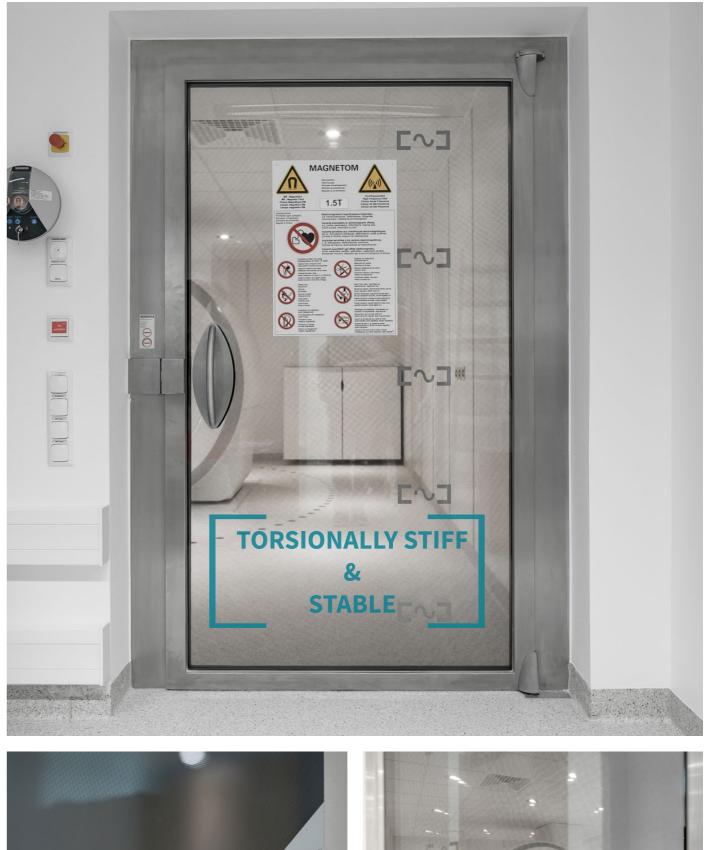

## **DOORS ARE OUR STRENGTH**

- Gapless, high and homogeneous contact pressure guarantees maximum shielding performance
- Various designs & sizes:
  - Standard
  - fully glazed
  - barrier-free
  - fully automatic sliding doors

CONVENIENT ACCESS