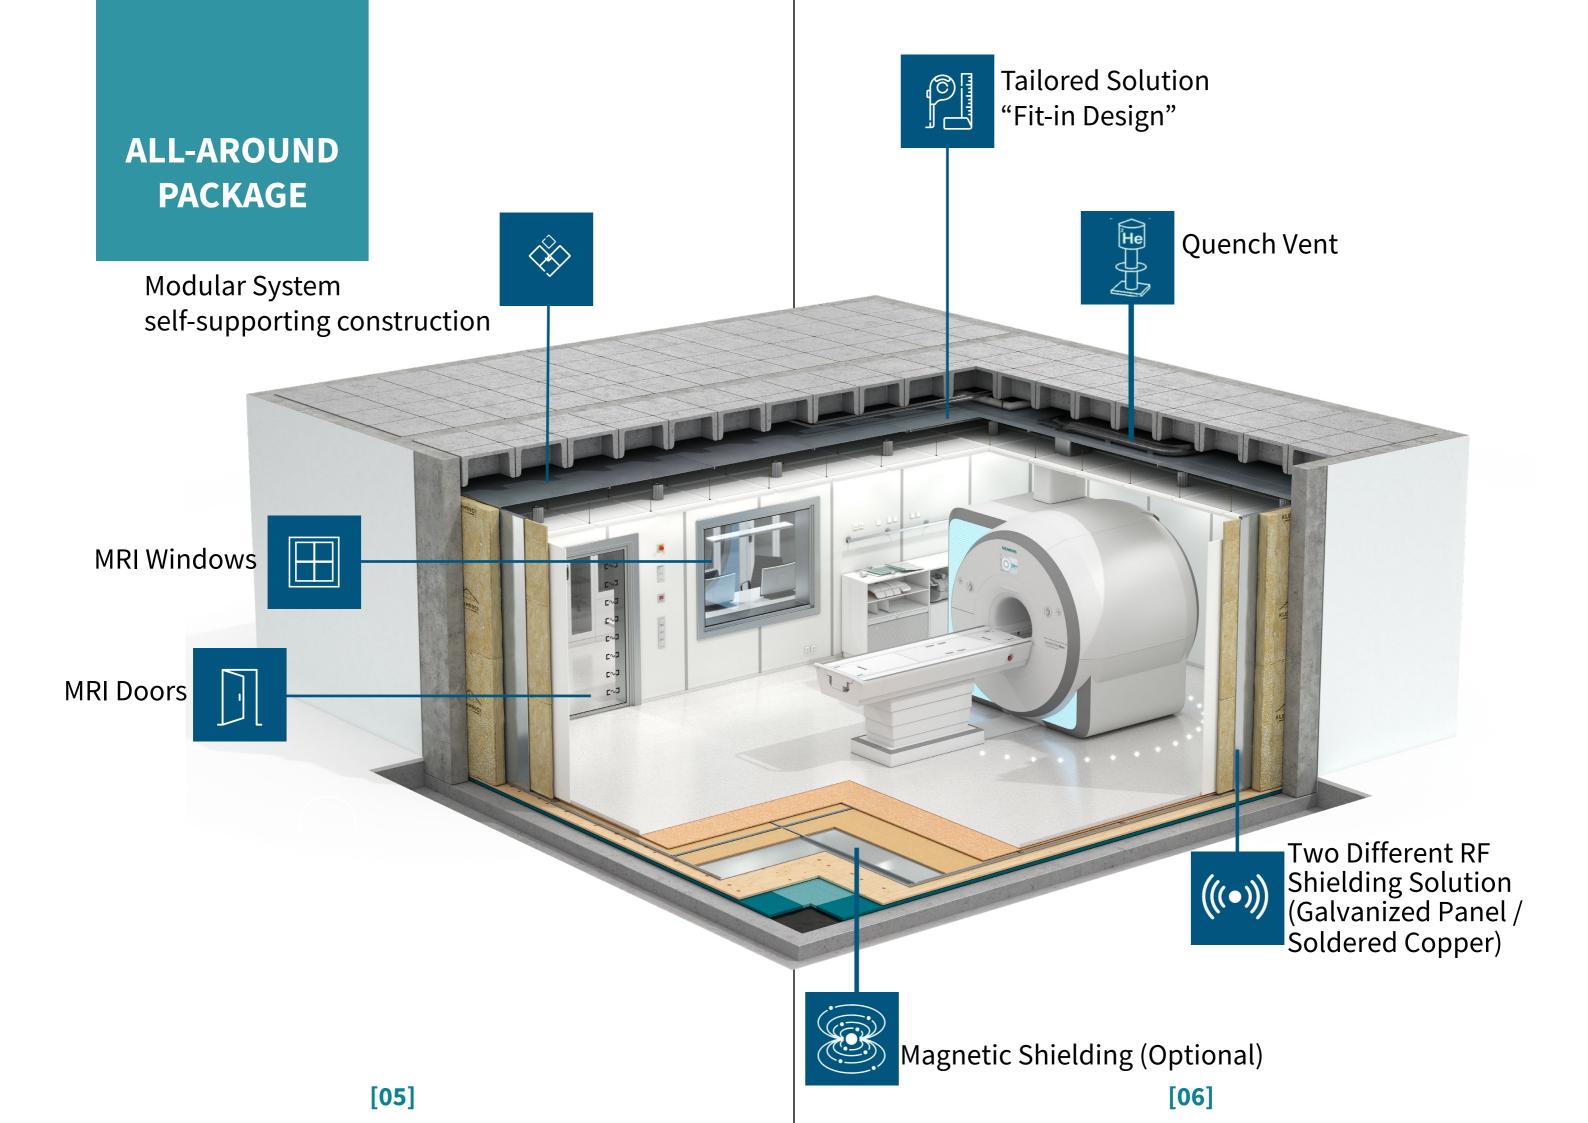

DELIVERING CUSTOMIZED,
HIGH-PERFORMANCE
SHIELDING SYSTEMS
(GALVANIZED & COPPER
SHIELDING)

SEAMLEASS
INTEGRATION FROM
DESIGN TO
INSTALLATION

ALL-ROUND SERVICE: DOOR MAINTENANCE

SHIELDING EFFECTIVENESS IN COMPLIANCE WITH NSA 65/6

#### **RF TIGHT WINDOWS**

- High frequency tight
- High-quality ESG safety glass
- Reassurance for the patient through visual contact
- Different sizes & options:
  - Observation window
  - Daylight window
  - Privacy/Smart Glass (Optional)

#### **DOORS ARE OUR STRENGTH**

- Gapless, high and homogeneous contact pressure guaran-tees maximum shielding per-formance
- Various designs & sizes:
  - Standard
  - fully glazed
  - barrier-free
  - fully automatic doors with touch screen option.
  - Privacy/Smart Glass (Optional)