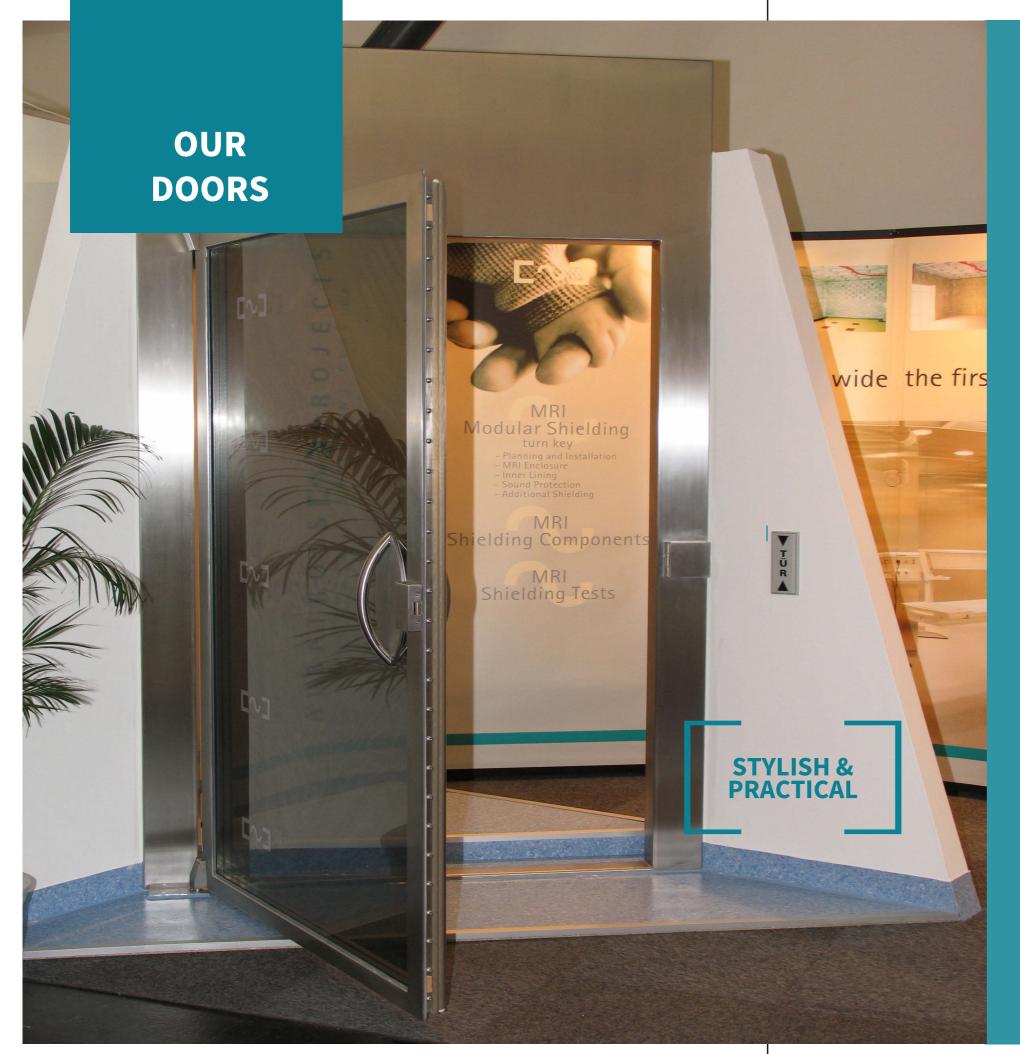

#### **DOORS ARE OUR STRENGTH**

- Gapless, high and homogeneous contact pressure guaran-tees maximum shielding per-formance
- Various designs & sizes:
  - Standard
  - fully glazed
  - barrier-free
  - fully automatic doors with touch screen option.
  - Privacy/Smart Glass (Optional)

#### **DOORS**

- Albatross Projects Americas GPS is a leader in providing door solutions to the world's most complex shielding problems
- "Our MRI doors stand out with a wide range of customizable options, including various finishes and color choices to suit any design preference."

#### **DOOR UPGRADE/RESTORATION**

- Albatross Projects Americas GPS can provide doors as replacements for your existing facility, or as standalone components integrated into your new facility.
- Albatross Projects Americas GPS can also provide a turnkey solution to your complete array of facility needs