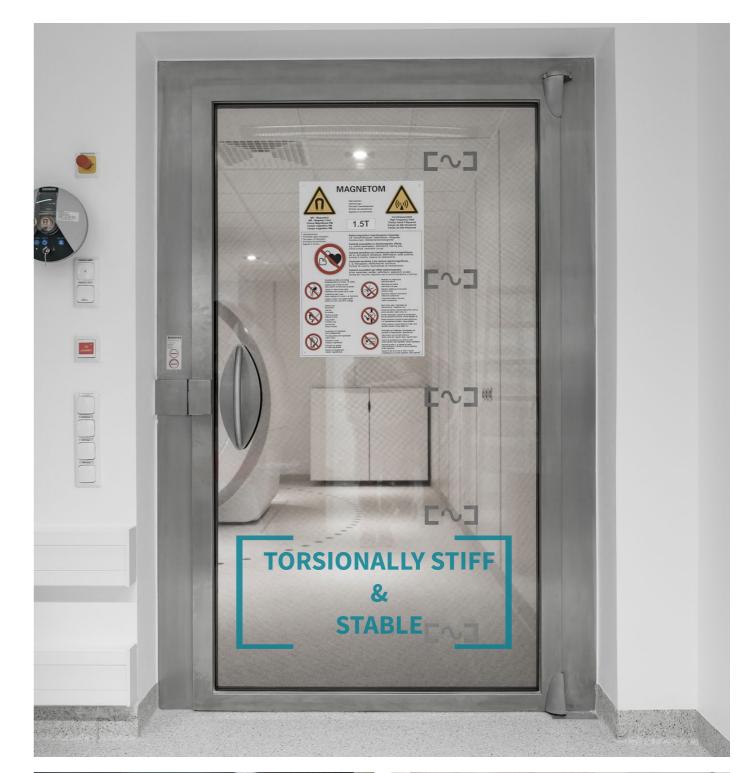

#### **DOORS ARE OUR STRENGTH**

- Gapless, high and homogeneous contact pressure guaran-tees maximum shielding per-formance
- Various designs & sizes:
  - Standard
  - fully glazed
  - barrier-free
  - fully automatic doors with touch screen option.
  - Privacy/Smart Glass (Optional)

#### **DOORS**

- Albatross Projects Americas GPS is a leader in providing door solutions to the world's most complex shielding problems
- "Our MRI doors stand out with a wide range of customizable options, including various finishes and color choices to suit any design preference."