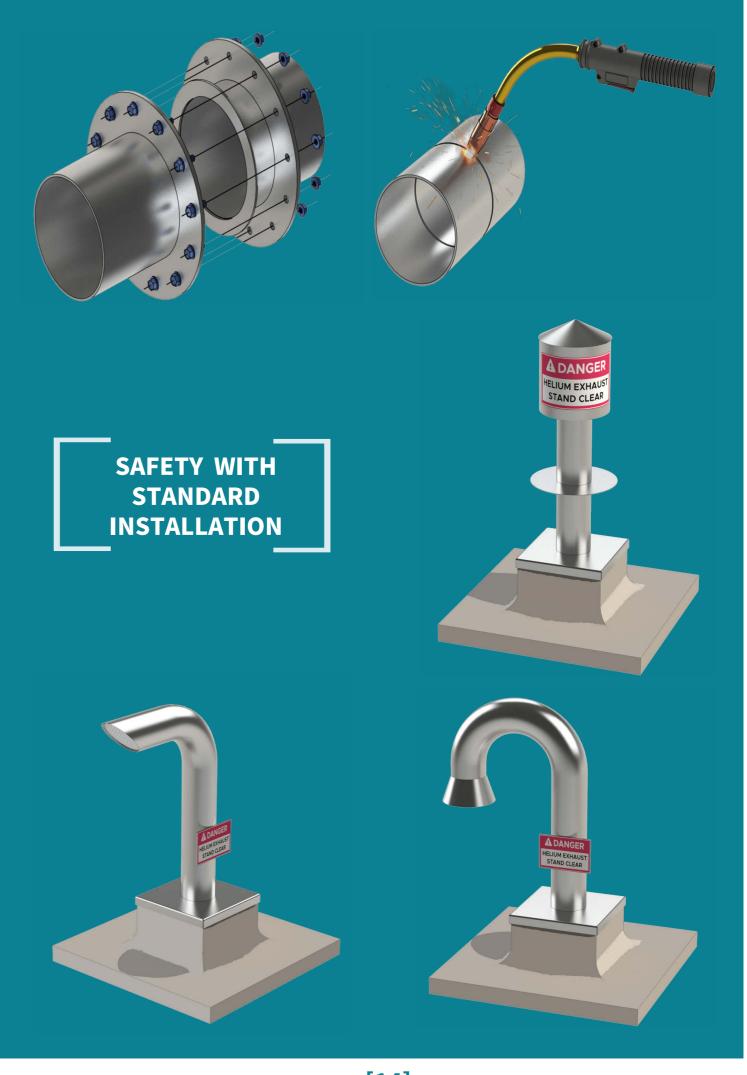

## QUENCH VENT SYSTEM

#### **Ensuring MRI Safety: Expert Installation of Cryogen Vent Systems**

Cryogen vent systems are an essential part to a MRI's functionality. Most MRI machines use liquid helium (Cryogen) to cool down the superconductive magnet's coil. As cryogens are released to keep the magnet cool, they evaporate into odorless, colorless, and tasteless gases and must be vented safely out of the building with the use of a cryogen vent pipe. Albatross Projects Americas GPS specializes in the supply and installation of these pipe systems. We are familiar with the different specifications of each magnet and can assist in the design calculations before the system is installed.

- Connection Options
- Component Options

- Roof Exit Exhaust Options
- Complete solution

WHEN SAFETY IS YOUK PKIOKITY, TKUST OUK EXPEKTISE

[13]